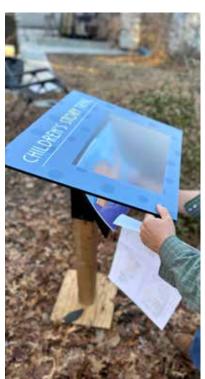

# A better way to produce a StoryWalk®

Easily swap out book pages. They are securely protected from the elements & kids fingers.

- Buy the books, cut out the pages, put into the panels in walking sequence.
- No need for laminating or special paper.
- Hinged sign flips up to make the change easy ... about 15 seconds!
- Sign locks closed so others cannot disturb your documents.
- Patented construction is totally weather durable & protects your inserts.
- Guaranteed readable and color fast for 10 years.
- 25 years educational sign expertise, we can turn your ideas into reality.
- See in action here!

### **Questions?**

Contact us at 316.682.5275 or karl@larklabel.com

- This is a one-design panel designed for books. The 17" wide x 11" high clear window allows for two pages of a book.
- The panel comes mounted on a wood post mount (\$145 value) & all the hardware & lock.
   Just buy a 4" x 4" x 48" long wood post & install it on your site.