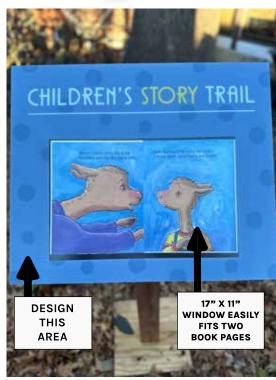

### **Questions?**

Contact us at 316.682.5275 or karl@larklabel.com

- This is a one-design panel designed for books. The 17" wide x 11" high clear window allows for two pages of a book.
- The panel comes mounted on a wood post mount (\$145 value) & all the hardware & lock.
   Just buy a 4" x 4" x 48" long wood post & install it on your site.