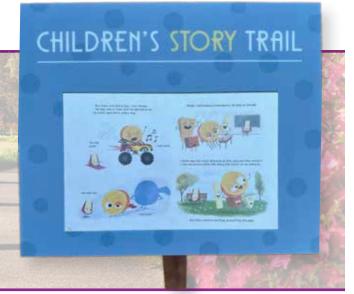

# Read & Walk Panel

A full color outdoor sign with a window for pages of a children's books

# A better way to produce a StoryWalk®

Easily swap out book pages. They are securely protected from the elements & kids fingers.

- Buy the books, cut out the pages, put into the panels in walking sequence.
- No need for laminating or special paper.
- Hinged sign flips up to make the change easy ... about 15 seconds!
- Sign locks closed so others cannot disturb your documents.
- Patented construction is totally weather durable & protects your inserts.
- Guaranteed readable and color fast for 10 years.
- 25 years educational sign expertise, we can turn your ideas into reality.
- See in action here!

### **Questions?**

Contact us at 316.682.5275 or karl@larklabel.com

- This is a one-design panel designed for books. The 17" wide x 11" high clear window allows for two pages of a book.
- The panel comes mounted on a wood post mount (\$145 value) & all the hardware & lock.
   Just buy a 4" x 4" x 48" long wood post & install it on your site.