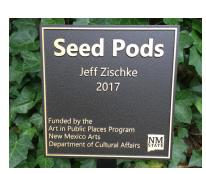

11" x 8.5" Classic Marker

8" x 8" Bronze Plaque

6" x 4" Stainless Steel Plaque

10" x 7.5" Spectrum with braille

Pavement Mount (The weight of the sculpture held in place)

Stone Mount (Custom cut stainless steel plates to fit)