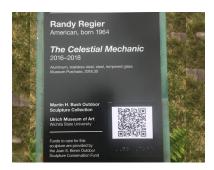

11" x 8.5" Classic Marker

8" x 8" Bronze Plaque

6" x 4" Stainless Steel Plaque

10" x 7.5" Spectrum with braille

Pavement Mount (The weight of the sculpture held in place)

Stone Mount (Custom cut stainless steel plates to fit)