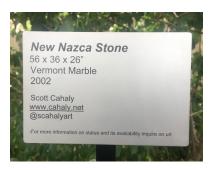

11" x 8.5" Classic Marker

8" x 8" Bronze Plaque

6" x 4" Stainless Steel Plaque

10" x 7.5" Spectrum with braille

Pavement Mount (The weight of the sculpture held in place)

Stone Mount (Custom cut stainless steel plates to fit)