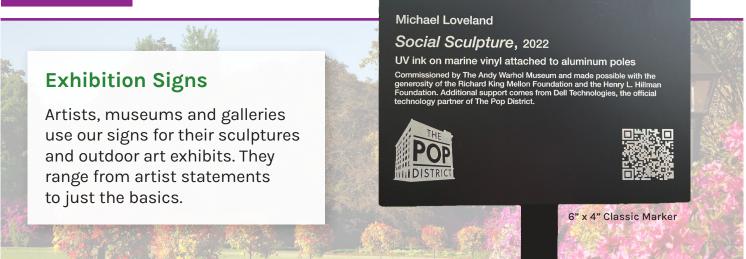

## Our Signs Make You Shine!



- Laser etched black aluminum (Classic Signs) are durable, versatile and economical.
- Stainless steel plaques have black graphics on matte steel that looks great with any outdoor art piece.
- Spectrum markers allow you to add colors or braille.
- Bronze plaques with raised letters are the ultimate sign for your sculpture as well as the brushed aluminum stands when you need to say more.
- · Lark Signs are guaranteed readable and colorfast for 10 years.
- For information, check out the Lark Label website.



Podium Sign



CONTACT karl@larklabel.com

Our signs make you shine

120 N Old Manor Wichita, KS 67208 316.682.5275 www.larklabel.com

## **Easy To Order**

- Let us help you pick your sign style.
- Tell us what you want your signs to say
- 3 Install and enjoy your visitor's praise.