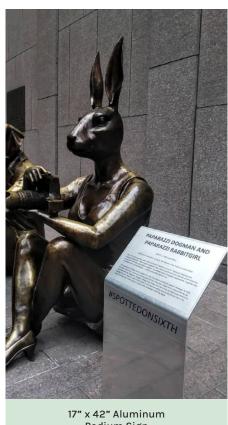

## Our Signs Make You Shine!



- Laser etched black aluminum (Classic Signs) are durable, versatile and economical.
- Stainless steel plaques have black graphics on matte steel that looks great with any outdoor art piece.
- Spectrum markers allow you to add colors or braille.
- Bronze plaques with raised letters are the ultimate sign for your sculpture as well as the brushed aluminum stands when you need to say more.
- · Lark Signs are guaranteed readable and colorfast for 10 years.
- For information, check out the Lark Label website.



Podium Sign



CONTACT karl@larklabel.com

Our signs make you shine

120 N Old Manor Wichita, KS 67208 316.682.5275 www.larklabel.com

## **Easy To Order**

- Let us help you pick your sign style.
- Tell us what you want your signs to say
- 3 Install and enjoy your visitor's praise.

Questions?
Contact us at 316.682.5275
or karl@larklabel.com



11" x 8.5" Classic Marker



8" x 8" Bronze Plaque



6" x 4" Stainless Steel Plaque



10" x 7.5" Spectrum with braille



Pavement Mount (The weight of the sculpture held in place)



Stone Mount (Custom cut stainless steel plates to fit)



Artist Statement (Mounted on base of traveling exhibit)

CONTACT karl@larklabel.com

Our signs make you shine

120 N Old Manor Wichita, KS 67208 316.682.5275 www.larklabel.com