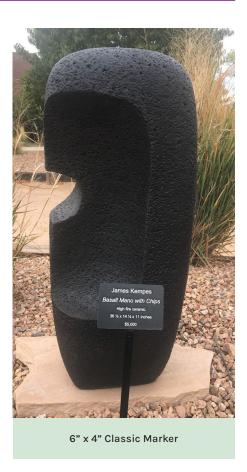

## Our Signs Make You Shine!



- Laser etched black aluminum (Classic Signs) are durable, versatile and economical.
- Stainless steel plaques have black graphics on matte steel that looks great with any outdoor art piece.
- Spectrum markers allow you to add colors or braille.
- Bronze plaques with raised letters are the ultimate sign for your sculpture as well as the brushed aluminum stands when you need to say more.
- · Lark Signs are guaranteed readable and colorfast for 10 years.
- For information, check out the Lark Label website.



Podium Sign



CONTACT karl@larklabel.com

Our signs make you shine

120 N Old Manor Wichita, KS 67208 316.682.5275 www.larklabel.com

## **Easy To Order**

- Let us help you pick your sign style.
- Tell us what you want your signs to say
- 3 Install and enjoy your visitor's praise.

Questions?
Contact us at 316.682.5275
or karl@larklabel.com



11" x 8.5" Classic Marker



8" x 8" Bronze Plaque



6" x 4" Stainless Steel Plaque



10" x 7.5" Spectrum with braille



Pavement Mount (The weight of the sculpture held in place)



Stone Mount (Custom cut stainless steel plates to fit)



Artist Statement (Mounted on base of traveling exhibit)

CONTACT karl@larklabel.com

Our signs make you shine

120 N Old Manor Wichita, KS 67208 316.682.5275 www.larklabel.com