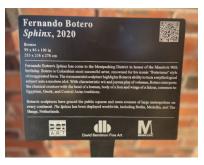

11" x 8.5" Classic Marker

8" x 8" Bronze Plaque

6" x 4" Stainless Steel Plaque

10" x 7.5" Spectrum with braille

Pavement Mount (The weight of the sculpture held in place)

Stone Mount (Custom cut stainless steel plates to fit)