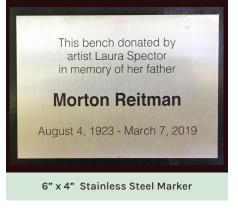

> Pin Oak Quercus palustris Circa 10/18/18

- Laser etched black aluminum (Classic Signs) are durable, versatile and economical.
- Stainless steel plaques have black graphics on matte steel that gives a refined look.
- Spectrum markers allow you to add colors and pictures to the sign.
- Bronze plaques with raised letters are the ultimate way to honor a person.
- Lark Signs are guaranteed readable and colorfast for 10 years.