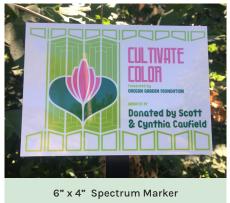

> Pin Oak Quercus palustris Circa 10/18/18

- Laser etched black aluminum (Classic Signs) are durable, versatile and economical.
- Stainless steel plaques have black graphics on matte steel that gives a refined look.
- Spectrum markers allow you to add colors and pictures to the sign.
- Bronze plaques with raised letters are the ultimate way to honor a person.
- Lark Signs are guaranteed readable and colorfast for 10 years.

9" x 7" Spectrum Marker

**Classic Tree Mount** 

**Classic Post** 