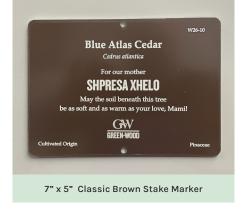

> Pin Oak Quercus palustris Circa 10/18/18

- Laser etched black aluminum (Classic Signs) are durable, versatile and economical.
- Stainless steel plaques have black graphics on matte steel that gives a refined look.
- Spectrum markers allow you to add colors and pictures to the sign.
- Bronze plaques with raised letters are the ultimate way to honor a person.
- Lark Signs are guaranteed readable and colorfast for 10 years.

6" x 4" Classic Marker

8" x 6" Bronze Plaque