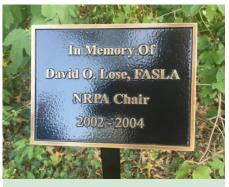

> Pin Oak Quercus palustris Circa 10/18/18

- Laser etched black aluminum (Classic Signs) are durable, versatile and economical.
- Stainless steel plaques have black graphics on matte steel that gives a refined look.
- Spectrum markers allow you to add colors and pictures to the sign.
- Bronze plaques with raised letters are the ultimate way to honor a person.
- Lark Signs are guaranteed readable and colorfast for 10 years.