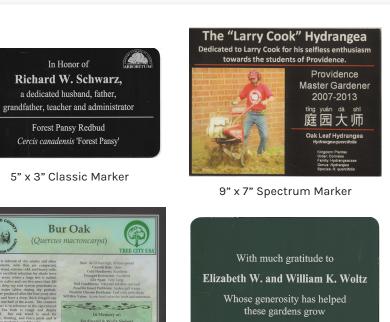

> Pin Oak Quercus palustris Circa 10/18/18

- Laser etched black aluminum (Classic Signs) are durable, versatile and economical.
- Stainless steel plaques have black graphics on matte steel that gives a refined look.
- Spectrum markers allow you to add colors and pictures to the sign.
- Bronze plaques with raised letters are the ultimate way to honor a person.
- Lark Signs are guaranteed readable and colorfast for 10 years.

6" x 4" Classic Marker

8" x 6" Bronze Plaque

9" x 7" Spectrum Marker

**Classic Tree Mount** 

**Classic Post** 