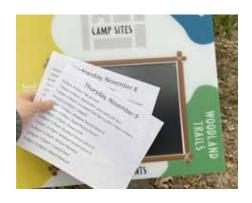

# Full-Color Spectrum Panels with a Flip!

Swap out event, donor, book pages or any other documents with this sign. Easily switch them out whenever you want!

How would you use this sign?

- Just print out the insert on your own printer. No need to laminate or use a special paper.
- Hinged sign flips up to make the change easy ... about 15 seconds!
- Sign locks closed so others cannot disturb your documents.
- Design the fixed graphics and choose the size of window for your sign.
- Patented construction is totally weather durable & protects your inserts.
- Guaranteed readable and color fast for 10 years.
- 25 years educational sign expertise, we can turn your ideas into reality.

### EASY TO ORDER INSTRUCTIONS ON BACK

CAMP SITES

Wednesday, November 8

**C**WEEKLY EVENTS