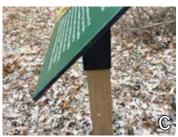

\*Panels larger than 30" need 2 posts per panel

- **MOUNTING OPTIONS**
- A) 3" Metal Post (in-ground)
- **B)** Footed Post
- C) Wood Post