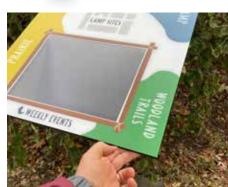

# Full-Color Spectrum Panels with a Flip!

Swap out event, donor, book pages or any other documents with this sign. Easily switch them out whenever you want!

How would you use this sign?

- Just print out the insert on your own printer. No need to laminate or use a special paper.
- Hinged sign flips up to make the change easy ... about 15 seconds!
- Sign locks closed so others cannot disturb your documents.
- Design the fixed graphics and choose the size of window for your sign.
- Patented construction is totally weather durable & protects your inserts.
- Guaranteed readable and color fast for 10 years.
- 25 years educational sign expertise, we can turn your ideas into reality.

### EASY TO ORDER INSTRUCTIONS ON BACK

CAMP SITES

Wednesday, November 8

**C**WEEKLY EVENTS