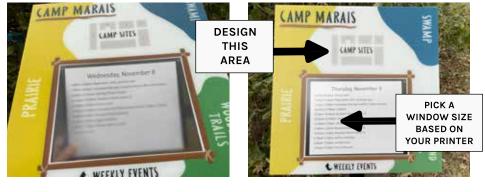

# Full-Color Spectrum Panels with a Flip!

Swap out event, donor, book pages or any other documents with this sign. Easily switch them out whenever you want!

How would you use this sign?

- Just print out the insert on your own printer. No need to laminate or use a special paper.
- Hinged sign flips up to make the change easy ... about 15 seconds!
- Sign locks closed so others cannot disturb your documents.
- Design the fixed graphics and choose the size of window for your sign.
- Patented construction is totally weather durable & protects your inserts.
- Guaranteed readable and color fast for 10 years.
- 25 years educational sign expertise, we can turn your ideas into reality.

### EASY TO ORDER INSTRUCTIONS ON BACK

CAMP SITES

Wednesday, November 8

**C**WEEKLY EVENTS