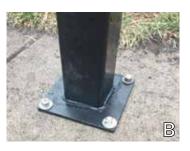

\*Panels larger than 30" need 2 posts per panel

- **MOUNTING OPTIONS**
- A) 3" Metal Post (in-ground)
- **B)** Footed Post
- C) Wood Post