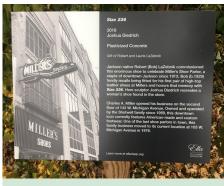

- Laser etched black aluminum (Classic Signs) are durable, versatile and economical.
- Stainless steel plaques have black graphics on matte steel that gives a refined look.
- Spectrum markers allow you to add colors and pictures to the sign.
- Bronze plaques with raised letters are the ultimate way to honor a person.
- Lark Signs are guaranteed readable and colorfast for 10 years.