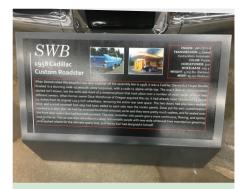

- Laser etched black aluminum (Classic Signs) are durable, versatile and economical.
- Stainless steel plaques have black graphics on matte steel that gives a refined look.
- Spectrum markers allow you to add colors and pictures to the sign.
- Bronze plaques with raised letters are the ultimate way to honor a person.
- Lark Signs are guaranteed readable and colorfast for 10 years.