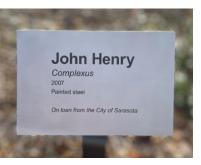

- Laser etched black aluminum (Classic Signs) are durable, versatile and economical.
- Stainless steel plaques have black graphics on matte steel that gives a refined look.
- Spectrum markers allow you to add colors and pictures to the sign.
- Bronze plaques with raised letters are the ultimate way to honor a person.
- Lark Signs are guaranteed readable and colorfast for 10 years.