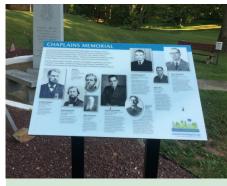

### **Museums Signs**

Museums cover the gambit from art to everyday objects. Our clients use signs from basic identification to in-depth explanations. With our 25 years of experience we can help interpret any type of collection.

- Laser etched black aluminum (Classic Signs) are durable, versatile and economical.
- Stainless steel plaques have black graphics on matte steel that gives a refined look.
- Spectrum markers allow you to add colors and pictures to the sign.
- Bronze plaques with raised letters are the ultimate way to honor a person.
- Lark Signs are guaranteed readable and colorfast for 10 years.