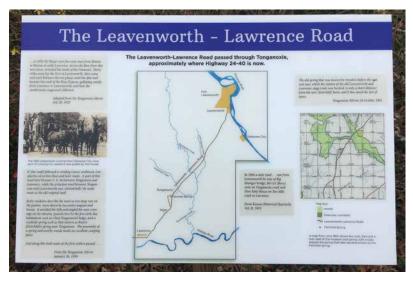

### **OUR SIGNS MAKE YOU SHINE!**

# STAINLESS STEEL PLAQUES



# LASER ETCHED IDENTIFICATION



Now in our **25th year**, we have been making great looking, long lasting & affordable, outdoor educational signs. Our signs are used by nature centers, zoos, museums, botanical gardens, historic sites & parks all around the US.

# FULL COLOR EDUCATIONAL & INTERPRETATION PANELS



# INTERACTIVE SIGNS WITH QR & BRAILLE



## DEDICATION & MEMORIAL



Our signs are guaranteed readable and colorfast outside for 10 years.

CONTACT karl@larksigns.com

Our signs make you shine

120 N. Old Manor Wichita, KS 67208 316.682.5275 www.larksigns.com

### **BOTANICAL GARDENS**







### **MUSEUMS & HISTORICAL SITES**





### **NATURE CENTERS**



### **ART INSTALLATIONS**