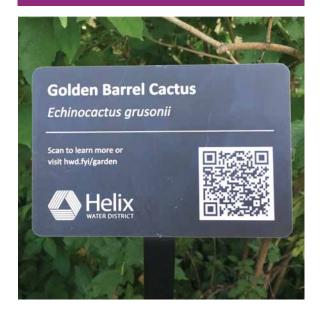

### **OUR SIGNS MAKE YOU SHINE!**

# STAINLESS STEEL PLAQUES



# LASER ETCHED IDENTIFICATION



Now in our **25th year**, we have been making great looking, long lasting & affordable, outdoor educational signs. Our signs are used by nature centers, zoos, museums, botanical gardens, historic sites & parks all around the US.

# FULL COLOR EDUCATIONAL & INTERPRETATION PANELS



# INTERACTIVE SIGNS WITH QR & BRAILLE



## DEDICATION & MEMORIAL



Our signs are guaranteed readable and colorfast outside for 10 years.

CONTACT karl@larksigns.com

Our signs make you shine

120 N. Old Manor Wichita, KS 67208 316.682.5275 www.larksigns.com

### **BOTANICAL GARDENS**







### **MUSEUMS & HISTORICAL SITES**





### **NATURE CENTERS**



### **ART INSTALLATIONS**