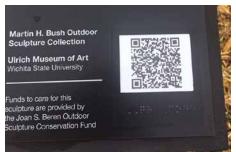

# INTERACTIVE SIGNS WITH QR & BRAILLE

### **MUSEUMS & HISTORICAL SITES**

### **ART INSTALLATIONS**