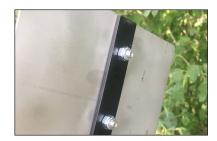

## **Lark Signs Stainless Steel Signs**

Stainless signs offer a classic look that often get used for art and sculptures as well as memorial and donor markers.

- · Your custom design is laser marked into a stainless-steel nameplate. It is a black image on a matte finish. The Standard thickness is 14 gauge (.078" thick).
- · These can be mounted directly to the base of the art piece, screw mounted from the back with a studs or mounted to one of our wide variety of stakes.
- · Guaranteed readable and colorfast for 10 years.
- · 25 years educational sign expertise, we can turn your ideas into reality.