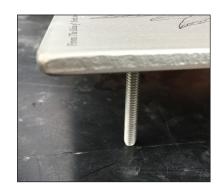

## **Lark Signs Stainless Steel Signs**

Stainless signs offer a classic look that often get used for art and sculptures as well as memorial and donor markers.

- · Your custom design is laser marked into a stainless-steel nameplate. It is a black image on a matte finish. The Standard thickness is 14 gauge (.078" thick).
- · These can be mounted directly to the base of the art piece, screw mounted from the back with a studs or mounted to one of our wide variety of stakes.
- · Guaranteed readable and colorfast for 10 years.
- · 25 years educational sign expertise, we can turn your ideas into reality.

Stud Wall Mount

Stake Anchor

Stake Mount

Adhesive Mount