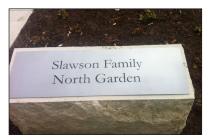

## **Lark Signs Stainless Steel Signs**

Stainless signs offer a classic look that often get used for art and sculptures as well as memorial and donor markers.

- · Your custom design is laser marked into a stainless-steel nameplate. It is a black image on a matte finish. The Standard thickness is 14 gauge (.078" thick).
- · These can be mounted directly to the base of the art piece, screw mounted from the back with a studs or mounted to one of our wide variety of stakes.
- · Guaranteed readable and colorfast for 10 years.
- · 25 years educational sign expertise, we can turn your ideas into reality.