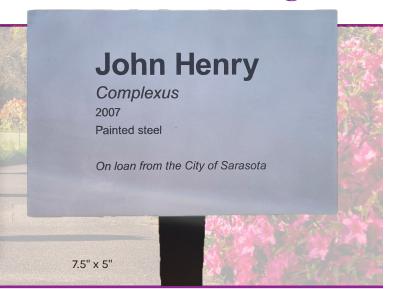

## **Lark Signs Stainless Steel Signs**

Stainless signs offer a classic look that often get used for art and sculptures as well as memorial and donor markers.

- · Your custom design is laser marked into a stainless-steel nameplate. It is a black image on a matte finish. The Standard thickness is 14 gauge (.078" thick).
- · These can be mounted directly to the base of the art piece, screw mounted from the back with a studs or mounted to one of our wide variety of stakes.
- · Guaranteed readable and colorfast for 10 years.
- · 25 years educational sign expertise, we can turn your ideas into reality.