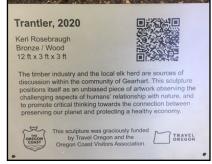

**Graphics Intense/** QR Code

per marker

11/4" Super Stake Upcharge Add \$4.00

\$15.30 per marker

2" Super Stake Upcharge

\$21.40 per marker

CONTACT karl@larklabel.com

Our signs make you shine