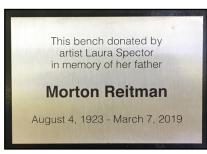

## **Lark Signs Stainless Steel Signs**

Stainless signs offer a classic look that often get used for art and sculptures as well as memorial and donor markers.

- · Your custom design is laser marked into a stainless-steel nameplate. It is a black image on a matte finish. The Standard thickness is 14 gauge (.078" thick).
- · These can be mounted directly to the base of the art piece, screw mounted from the back with a studs or mounted to one of our wide variety of stakes.
- · Guaranteed readable and colorfast for 10 years.
- · 25 years educational sign expertise, we can turn your ideas into reality.