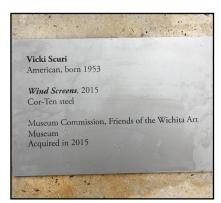

## **Lark Signs Stainless Steel Signs**

Stainless signs offer a classic look that often get used for art and sculptures as well as memorial and donor markers.

- · Your custom design is laser marked into a stainless-steel nameplate. It is a black image on a matte finish. The Standard thickness is 14 gauge (.078" thick).
- · These can be mounted directly to the base of the art piece, screw mounted from the back with a studs or mounted to one of our wide variety of stakes.
- · Guaranteed readable and colorfast for 10 years.
- · 25 years educational sign expertise, we can turn your ideas into reality.