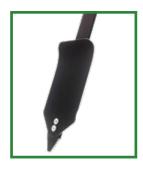

## Questions?

Contact us at 316.682.5275 or karl@larklabel.com

Lark Label Stake Anchor keeps your markers from walking away.

9 x 7"