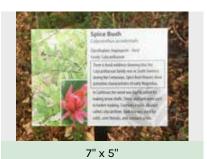

### **Full-Color Spectrum** Stake Markers

Are perfect for enriched identification and education for your collection. Colorful text and graphics engage the visitor and improve their experience.

- Your custom design is inkjet printed and fused into a composite panel.
  - The metal backer gives the marker rigidity and a thickness of .125 (1/8)".
- The black anodized stake (with safety point) is included in the price and attached to the plate with hidden rivets for a clean look. Add our Stake Anchor to help prevent theft.
- · Guaranteed readable and color fast for 10 years.
- · 25 years educational sign expertise, we can turn your ideas into reality.