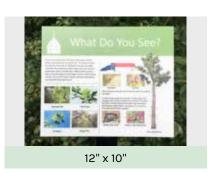

### **Full-Color Spectrum** Stake Markers

Are perfect for enriched identification and education for your collection. Colorful text and graphics engage the visitor and improve their experience.

- Your custom design is inkjet printed and fused into a composite panel.
  - The metal backer gives the marker rigidity and a thickness of .125 (1/8)".
- The black anodized stake (with safety point) is included in the price and attached to the plate with hidden rivets for a clean look. Add our Stake Anchor to help prevent theft.
- · Guaranteed readable and color fast for 10 years.
- · 25 years educational sign expertise, we can turn your ideas into reality.