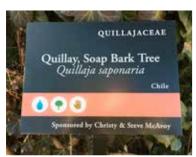

### **Full-Color Spectrum** Stake Markers

Are perfect for enriched identification and education for your collection. Colorful text and graphics engage the visitor and improve their experience.

- Your custom design is inkjet printed and fused into a composite panel.
  - The metal backer gives the marker rigidity and a thickness of .125 (1/8)".
- The black anodized stake (with safety point) is included in the price and attached to the plate with hidden rivets for a clean look. Add our Stake Anchor to help prevent theft.
- · Guaranteed readable and color fast for 10 years.
- · 25 years educational sign expertise, we can turn your ideas into reality.

**EASY TO ORDER** INSTRUCTIONS ON BACK

9" x 11"

**Custom Shape** 

10" x 8"

8" x 6"

CONTACT karl@larklabel.com

Our signs make you shine

120 N Old Manor Wichita, KS 67208 316.682.5275 www.larklabel.com