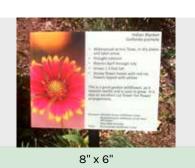

### **Full-Color Spectrum** Stake Markers

Are perfect for enriched identification and education for your collection. Colorful text and graphics engage the visitor and improve their experience.

- Your custom design is inkjet printed and fused into a composite panel.
  - The metal backer gives the marker rigidity and a thickness of .125 (1/8)".
- The black anodized stake (with safety point) is included in the price and attached to the plate with hidden rivets for a clean look. Add our Stake Anchor to help prevent theft.
- · Guaranteed readable and color fast for 10 years.
- · 25 years educational sign expertise, we can turn your ideas into reality.