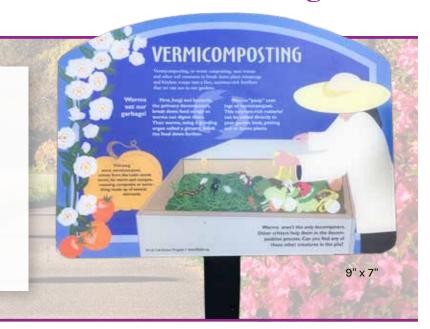

## Questions?

Contact us at 316.682.5275 or karl@larklabel.com

Lark Label Stake Anchor keeps your markers from walking away.

9 x 7"